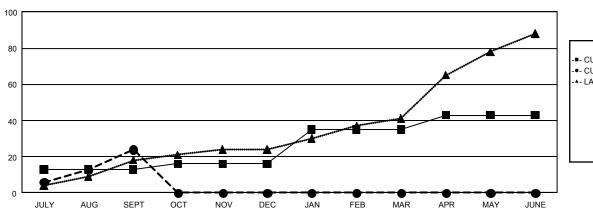

## REPORT DOES NOT INCLUDE CLUBS IN UNDISTRICTED AREAS.

| Clubs                 |               |           |               | Members               |                           |                         |                                                    |
|-----------------------|---------------|-----------|---------------|-----------------------|---------------------------|-------------------------|----------------------------------------------------|
| RESULTS FOR 2024-2025 |               |           |               | RESULTS FOR 2024-2025 |                           |                         |                                                    |
| QUARTER               | NEW CLUB GOAL | NEW CLUBS | DROPPED CLUBS | QUARTER               | MEMBER GROWTH<br>NET GOAL | MEMBER GROWTH<br>ACTUAL | DROPPED<br>MEMBERS ACTUAL<br>(including transfers) |
| JULY/AUG/SEPT         | 13            | 24        | 7             | JULY/AUG/SEPT         | 495                       | 2,742                   | 1,024                                              |
| OCT/NOV/DEC           | 3             | 0         | 0             | OCT/NOV/DEC           | 400                       | 0                       | 0                                                  |
| JAN/FEB/MAR           | 19            | 0         | 0             | JAN/FEB/MAR           | 583                       | 0                       | 0                                                  |
| APR/MAY/JUNE          | 8             | 0         | 0             | APR/MAY/JUNE          | 500                       | 0                       | 0                                                  |

## GOALS AND ACTUAL NEW CLUBS CUMULATIVE

-•- CURRENT YEAR ACTUAL NEW CLUBS
-•- LAST YEAR ACTUAL NEW CLUBS

|     | MEMBER G | ROWTH | NET | GOAL |
|-----|----------|-------|-----|------|
| -•- | MEMBER G | ROWTH | ACT | JAL  |

-A- LAST YEAR MEMBERSHIP ACTUAL

| DROPPED CLUBS: 7     |           | 465 CLUBS OF 1,343 ADDED 1 OR | GENDER DISTRIBUTION       |                 |   |
|----------------------|-----------|-------------------------------|---------------------------|-----------------|---|
|                      |           | MORE NEW MEMBERS              | MALE                      | 20,643 (52.97%) |   |
| DROPPED MEMBERS      |           |                               | FEMALE                    | 18,256 (46.85%) |   |
| DECEASED             | 36        | CLICK HERE FOR CUMULATIVE     | TOTAL FAMILY UNIT MEMBERS |                 | 0 |
| CLUB CANCELLED OTHER | 54<br>923 | MEMBERSHIP DATA               | FAMILY MEMBE              | RS PAYING HALF  | 0 |
| TOTAL                | 1.013     |                               | DUES                      |                 |   |