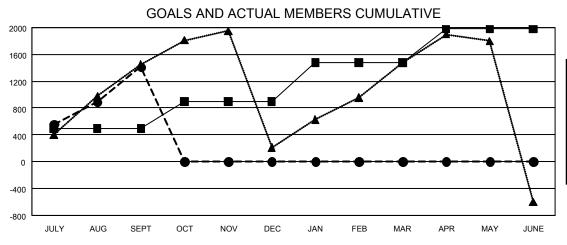

## REPORT DOES NOT INCLUDE CLUBS IN UNDISTRICTED AREAS.

| Clubs                 |               |           |               | Members               |                           |                         |                                                    |
|-----------------------|---------------|-----------|---------------|-----------------------|---------------------------|-------------------------|----------------------------------------------------|
| RESULTS FOR 2024-2025 |               |           |               | RESULTS FOR 2024-2025 |                           |                         |                                                    |
| QUARTER               | NEW CLUB GOAL | NEW CLUBS | DROPPED CLUBS | QUARTER               | MEMBER GROWTH<br>NET GOAL | MEMBER GROWTH<br>ACTUAL | DROPPED<br>MEMBERS ACTUAL<br>(including transfers) |
| JULY/AUG/SEPT         | 13            | 24        | 7             | JULY/AUG/SEPT         | 495                       | 2,742                   | 1,024                                              |
| OCT/NOV/DEC           | 3             | 0         | 0             | OCT/NOV/DEC           | 400                       | 0                       | 0                                                  |
| JAN/FEB/MAR           | 19            | 0         | 0             | JAN/FEB/MAR           | 583                       | 0                       | 0                                                  |
| APR/MAY/JUNE          | 8             | 0         | 0             | APR/MAY/JUNE          | 500                       | 0                       | 0                                                  |

## GOALS AND ACTUAL NEW CLUBS CUMULATIVE

-•- CURRENT YEAR ACTUAL NEW CLUBS
-•- LAST YEAR ACTUAL NEW CLUBS

|     | MEMBER G | ROWTH | NET | GOAL |
|-----|----------|-------|-----|------|
| -•- | MEMBER G | ROWTH | ACT | JAL  |

-A- LAST YEAR MEMBERSHIP ACTUAL

| DROPPED CLUBS: 7     |           | 465 CLUBS OF 1,343 ADDED 1 OR | GENDER DISTRIBUTION       |                 |   |
|----------------------|-----------|-------------------------------|---------------------------|-----------------|---|
|                      |           | MORE NEW MEMBERS              | MALE                      | 20,643 (52.97%) |   |
| DROPPED MEMBERS      |           |                               | FEMALE                    | 18,256 (46.85%) |   |
| DECEASED             | 36        | CLICK HERE FOR CUMULATIVE     | TOTAL FAMILY UNIT MEMBERS |                 | 0 |
| CLUB CANCELLED OTHER | 54<br>923 | MEMBERSHIP DATA               | FAMILY MEMBE              | RS PAYING HALF  | 0 |
| TOTAL                | 1.013     |                               | DUES                      |                 |   |